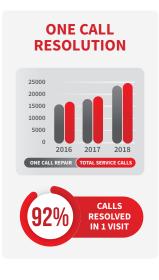

# **RESPONSIVE** "Our competitors say they will be there in 4 hours or less. Well that's about the same time we will have you up and running' Less Than 2 Hours Less Than 1 Hour 1500 3000 4500 6000 7500 Service Calls Responded To and Repaired in 2018