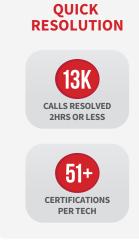

# **RESPONSIVE** "Our competitors say they will be there in 4 hours or less. Well that's about the same time we will have you up and running' Less Than 2 Hours Less Than 1 Hour 1500 3000 4500 6000 7500 Service Calls Responded To and Repaired in 2018